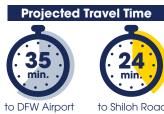

**DFW International Airport Terminal B** Station

1601 E. Dallas Road Grapevine, Texas 76051











## Cypress **Waters Station**

445 E. Belt Line Road Dallas, Texas 75019









to DFW Airport Terminal B

to Shiloh Road Station in Plano



Parkina New Spaces





**15292 Knoll Trail Drive** Dallas, Texas 75248





Terminal B

to Shiloh Road Station in Plano





## **Program Budget** S2.098 BILLION

## **Revenue Service Anticipated**





## **GENERAL FACTS** ABOUT THE DART SILVER LINE PROJECT

The 26-mile Silver Line Regional Rail Project will traverse seven cities between DFW International Airport, Grapevine, Coppell, Dallas, Carrollton, Addison, Richardson, and Plano. The primary purpose of the Silver Line is to provide passenger rail connections and service that will improve mobility, accessibility and system linkages to major employment, population, and activity centers in the northern part of the DART service area.

The Silver Line will interface with DART light rail lines: DART's Orange Line at DFW International Airport, the Green Line providing access

to Dallas Love Field and Downtown Dal