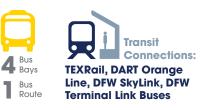

**DFW International Airport Terminal B** Station

1601 E. Dallas Road Grapevine, Texas 76051

The Silver Line will interface with DART light rail lines: DART's Orange Line at DFW International Airport, the Green Line providing access

to Dallas Love Field and Downtown Dallas via Downtown Carrollton Station, and DART's Red and Orange Lines at CityLine/Bush Station, giving riders easy access to Downtown Plano and the eastern side of the DART network.

The Silver Line will also connect with the Trinity Metro TEXRail commuter rail line at DFW North Station providing access to Downtown Fort Worth and various other Tarrant County locales and provide access to the Denton County Transportation Authority (DCTA) A-train commuter rail line on the DART Green Line.