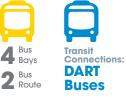

The Silver Line will interface with DART light rail lines: DART's Orange Line at DFW International Airport, the Green Line providing access

to Dallas Love Field and Downtown Dallas via Downtown Carrollton Station, and DART's Red and Orange Lines at CityLine/Bush Station, giving riders easy access to Downtown Plano and the eastern side of the DART network.