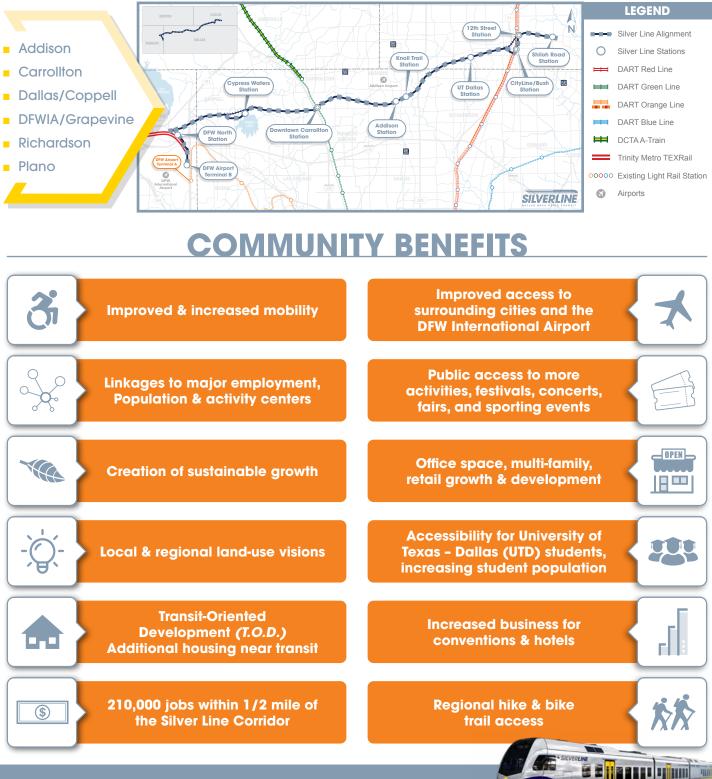

## **GENERAL FACTS** ABOUT THE DART SILVER LINE PROJECT

The 26-mile Silver Line Regional Rail Project will traverse seven cities between DFW International Airport, Grapevine, Coppell, Dallas, Carrollton, Addison, Richardson, and Plano. The primary purpose of the Silver Line is to provide passenger rail connections and service that will improve mobility, accessibility and system linkages to major employment, population, and activity centers in the northern part of the DART service area.

The Silver Line will interface with DART light rail lines: DART's Orange Line at DFW International Airport, the Green Line providing access

to Dallas Love Field and Downtown Dallas via Downtown Carrollton Station, and DART's Red and Orange Lines at CityLine/Bush Station, giving riders easy access to Downtown Plano and the eastern side of the DART network.

The Silver Line will also connect with the Trinity Metro TEXRail commuter rail line at DFW North Station providing access to Downtown Fort Worth and various other Tarrant County locales and provide access to the Denton County Transportation Authority (DCTA) A-train commuter rail line on the DART Green Line.