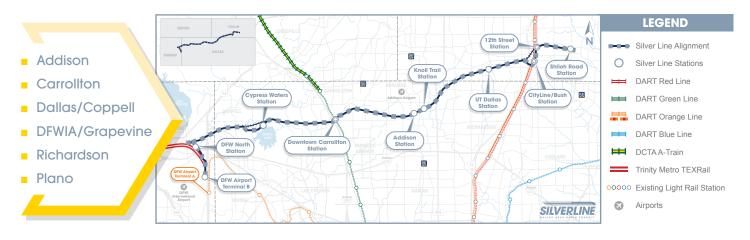

# GENERAL FACTS ABOUT THE DART SILVER LINE PROJECT

The 26-mile Silver Line Regional Rail Project will traverse seven cities between DFW International Airport, Grapevine, Coppell, Dallas, Carrollton, Addison, Richardson, and Plano. The primary purpose of the Silver Line is to provide passenger rail connections and service that will improve mobility, accessibility and system linkages to major employment, population, and activity centers in the northern part of the DART service area.

The Silver Line will interface with DART light rail lines: DART's Orange Line at DFW International Airport, the Green Line providing access

to Dallas Love Field and Downtown Dallas via Downtown Carrollton Station, and DART's Red and Orange Lines at CityLine/Bush Station, giving riders easy access to Downtown Plano and the eastern side of the DART network.

The Silver Line will also connect with the Trinity Metro TEXRail commuter rail line at DFW North Station providing access to Downtown Fort Worth and various other Tarrant County locales and provide access to the Denton County Transportation Authority (DCTA) A-train commuter rail line on the DART Green Line.