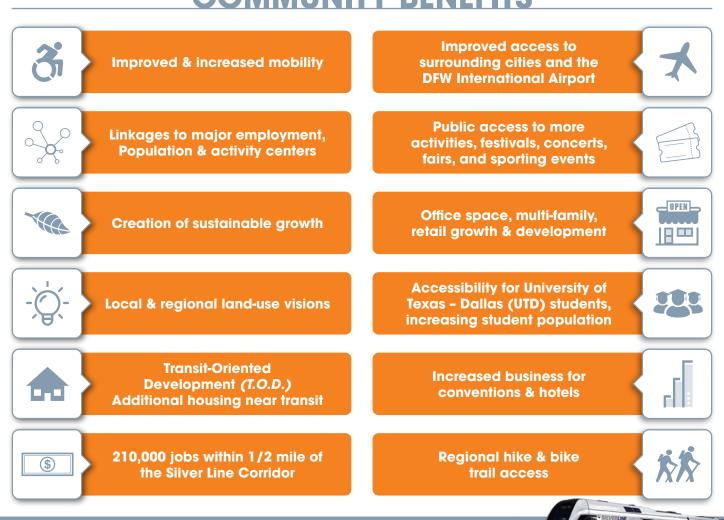

to major employment, population, and activity centers in the northern part of the DART service area.

The Silver Line will interface with DART light rail lines: DART's Orange Line at DFW International Airport, the Green Line providing access

to Dallas Love Field and Downtown Dallas via Downtown Carrollton Station, and DART's Red and Orange Lines at CityLine/Bush Station, giving riders easy access to Downtown Plano and the eastern side of the DART network.

The Silver Line will also connect with the Trinity Metro TEXRail commuter rail line at DFW North Station providing access to Downtown Fort Worth and various other Tarrant County locales and provide access to the Denton County Transportation Authority (DCTA) A-train commuter rail line on the DART Green Line.



# **COMMUNITY BENEFITS**